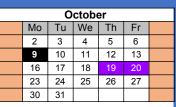

June 21 National Indigenous Peoples Day

June 26 Last Student Day

June 27 Teacher Directed Day - Last Day for Staff

October 9 Thanksgiving Day
October 19 & 20 PCCE Teachers' Convention

| January |    |    |    |    |    |  |  |
|---------|----|----|----|----|----|--|--|
|         | Мо | Tu | We | Th | Fr |  |  |
|         | 1  | 2  | 3  | 4  | 5  |  |  |
|         | 8  | 9  | 10 | 11 | 12 |  |  |
|         | 15 | 16 | 17 | 18 | 19 |  |  |
|         | 22 | 23 | 24 | 25 | 26 |  |  |
|         | 29 | 30 | 31 |    |    |  |  |

School Non Staff Non Student Days November 14 - 17, 2023 Fall Break

Friday, December 22, 2023 and February 20 - 21, 2024

School Based Staff PD Days - No Students October 19 - 20, 2023 - PCCE Teachers' Convention